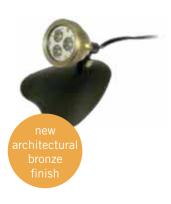

### 1-WATT 12 VOLT LED WATERFALL LIGHT

LED Waterfall Lights are ideal for use in waterfalls or up-lighting pond plants. This compact light can be placed anywhere an accent light is needed. Although fully submersible, the light can be used in and out of water. You will be amazed at how versatile this light can be!

- Can be tucked beneath the cascades of a waterfall or at the base of any AquaBasin<sup>®</sup> decorative feature
- Removable mounting base can be wedged beneath large rocks or covered by gravel, ensuring the fixture maintains proper position beneath cascades
- Comes standard with a single warm, high output white LED
- Replaceable diodes are available in white, red, blue, green, yellow
- 15' cord with quick connect plug is included

#### 1-Watt 12 Volt LED Waterfall Light

\*Transformer sold separately

2" diameter x 1" H

Unit Weight: 1.1 lbs.

#98928

Note: The Aquascape quick-connect plugs can easily be removed and hard-wired into existing traditional 12-Volt transformers.