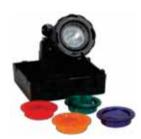

### 20-WATT 12 VOLT MICROSPOT™ POND LIGHT

- Powerful 20-watt low voltage light
- Comes with 5 interchangable lenses (clear, blue, green, red, amber)
- Includes adjustable light stand
- For submerged use only
- Includes quick-connect plug or can be hard-wired
- 15 ft. cord length

### 20-Watt 12 Volt MicroSpot<sup>™</sup> Pond Light

\*Transformer sold separately

Unit Weight: 1.9 lbs.

#02407

All of Aquascape's transformers are designed to be used with LED and halogen fixtures.

Calculate the total wattage of the fixtures on the project and select the appropriate watt transformer.