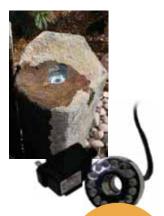

### RING LIGHT WITH TRANSFORMER

fits into top of decorative fountains Add a new dimension to your decorative fountain with the Aquascape LED Core Ring Light. This compact, round-shaped fitting retrofits into most Aquascape fountains. The unit allows water to pass through the center of the light making for a stunning display.

- Incorporates easily into decorative fountains
- Energy efficient
- LED lights last 2-3 times longer than traditional incandescent bulbs
- Includes power transformer
- Can be used in or out of water

\*Does not work with 12-Volt Transformers

### LED Core Ring Light with Transformer

Unit Weight: .8 lbs.

#98284