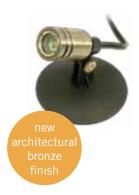

### 3-WATT 12 VOLT LED BULLET SPOTLIGHT

Aquascape's newest Bullet Spotlight has the same stylish look as our 1-Watt LED Bullet Spotlight unit only with three times the light. The new Bullet Spotlight is ideal for larger plants, trees or waterfalls. Can be used fully submersed or outside of the water.

- Equally bright output as standard 20-watt halogen bulbs, but at only 3 watts!
- Includes two different mounting platforms, adjustable stand, and stake
- Comes standard with three high output warm white LED bulbs
- Replaceable diode is available in white
- 15' cord with quick connect plug is included

#### 3-Watt 12 Volt LED Bullet Spotlight

\*Transformer sold separately

2.5" diameter x 3.5" L

Unit Weight: 1 lb.

#98927