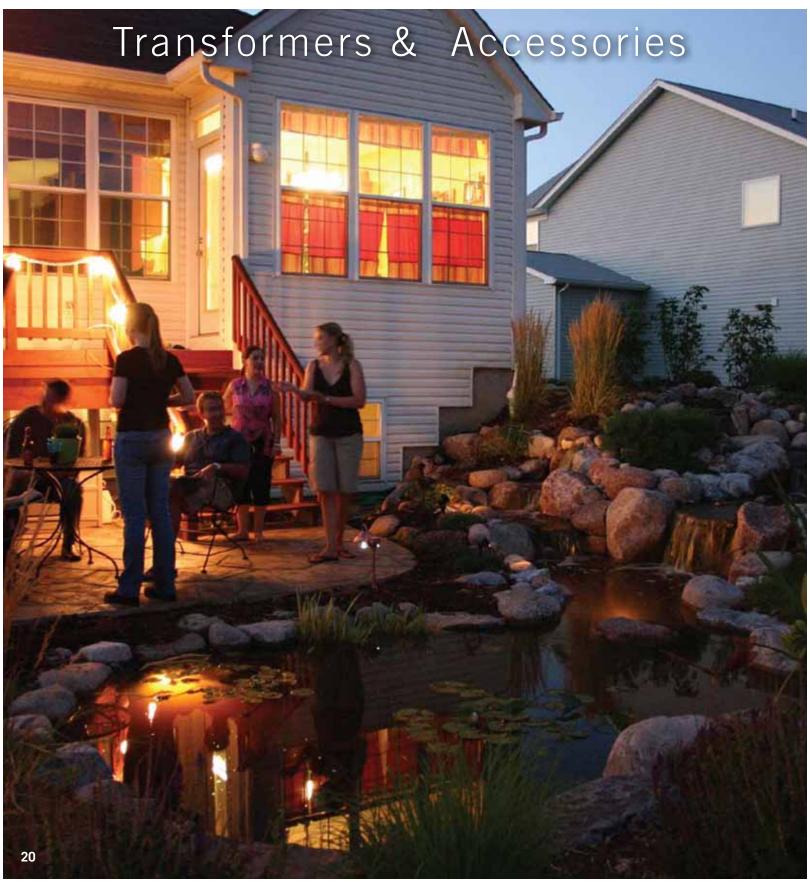

### 1-WATT 12 VOLT LED BULLET SPOTLIGHT

Aquascape's Bullet Spotlight's compact size and powerful output makes it an extremely versatile fixture. The Bullet Spotlight is ideal for highlighting focal points and can be used in and out of the water

- Includes two different mounting platforms, adjustable stand, and stake
- Compact design also allows the fixture to be tucked between the rock walls allowing the light to virtually disappear in the water feature. The Bullet Spotlight is also great for AquaBasin® decorative features
- Comes standard with a single high output warm white LED bulb
- Replaceable diodes are available in white, red, blue, green, yellow
- 15' cord with quick connect plug is included

#### 1-Watt 12 Volt LED Bullet Spotlight

\*Transformer sold separately

1.25" diameter x 2.75" L

Unit Weight: .9 lbs.

#98926