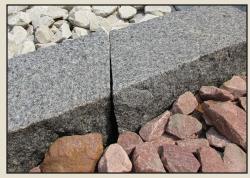

## NATURAL STONE BORDER EDGING

**Carnelian Granite** 

**Charcoal Granite** 

Chilton

Fond du Lac

Mahogany

**New York Bluestone** 

**Sandy Creek** 

**Smokey Mountain Blue** 

**Mahogany Border Edging** 

Due to the properties of natural stone, our border edging and wallstone products vary in color, shape and size. What is pictured may not match our inventory exactly. The variance is what makes the products unique.