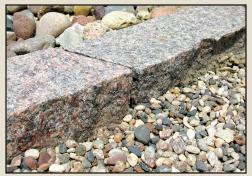

## NATURAL STONE BORDER EDGING

**Carnelian Granite** 

**Charcoal Granite** 

Chilton

Fond du Lac

Mahogany

**New York Bluestone** 

**Sandy Creek** 

**Smokey Mountain Blue** 

**Mahogany Border Edging** 

Due to the properties of natural stone, our border edging and wallstone products vary in color, shape and size. What is pictured may not match our inventory exactly. The variance is what makes the products unique.