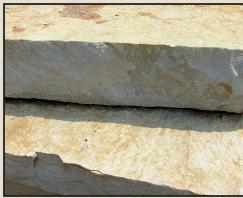

## **NATURAL STONE STEPS**

Fieldstone Boulder Steps - Project Installed by Magnolia Landscape and Design

Due to the natural properties of stone, our steps may vary in color, shape, texture and size. What is pictured may not match our inventory exactly. The variance of these products is what makes them unique.