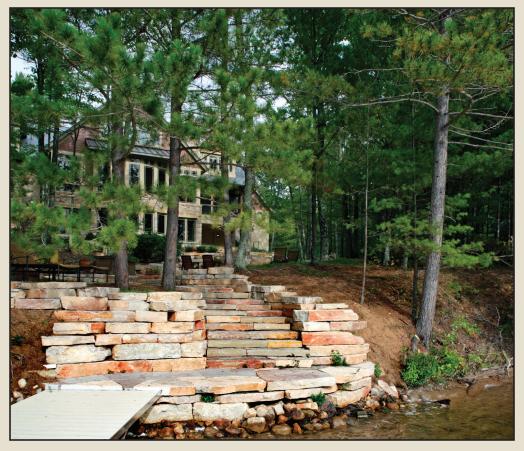

## **NATURAL STONE STEPS**

Fieldstone Boulder Steps - Project Installed by Magnolia Landscape and Design

Due to the natural properties of stone, our steps may vary in color, shape, texture and size. What is pictured may not match our inventory exactly. The variance of these products is what makes them unique.