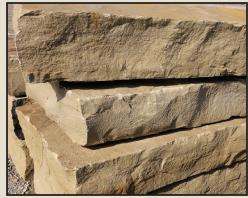

## **NATURAL STONE STEPS**

Fieldstone Boulder Steps - Project Installed by Magnolia Landscape and Design

Due to the natural properties of stone, our steps may vary in color, shape, texture and size. What is pictured may not match our inventory exactly. The variance of these products is what makes them unique.