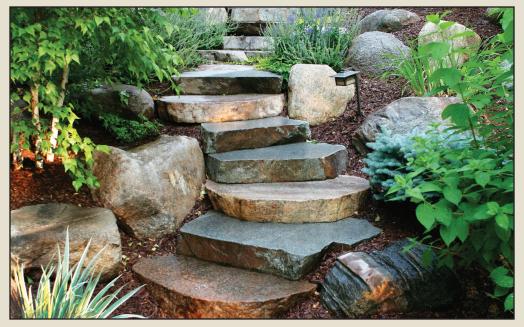

## **NATURAL STONE STEPS**

Fieldstone Boulder Steps - Project Installed by Magnolia Landscape and Design

Due to the natural properties of stone, our steps may vary in color, shape, texture and size. What is pictured may not match our inventory exactly. The variance of these products is what makes them unique.