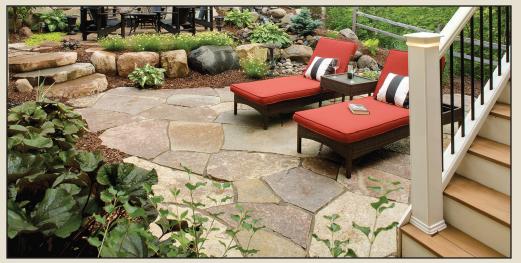

## NATURAL STONE FLAGSTONE: IRREGULAR

Chilton Natural Stone Flagstone - Project Installed by Magnolia Landscape and Design

Transform your landscape into an extraordinary outdoor space with natural stone from Hedberg. Irregular flagstone brings durability and style to patios, stoops and walkways.