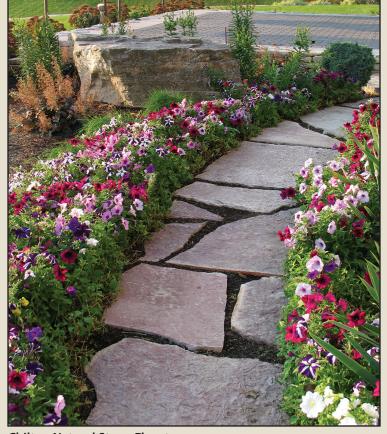

## NATURAL STONE FLAGSTONE: IRREGULAR

Chilton Natural Stone Flagstone - Project Installed by Magnolia Landscape and Design

Transform your landscape into an extraordinary outdoor space with natural stone from Hedberg. Irregular flagstone brings durability and style to patios, stoops and walkways.

Natural Stone Flagstone varies in color, shape, and size due the properties of natural stone. What is pictured may not match our inventory exactly. The variance is what makes our products unique.

Not all selections are displayed or stocked at each location. Please call the Hedberg store you plan to visit to verify availability. Home delivery is available.

**Chilton Natural Stone Flagstone** 

HEDBERG WEST - PLYMOUTH 1205 Nathan Lane North Plymouth, MN 55441 (763) 545-4400 HEDBERG EAST - STILLWATER 8400 60th Street North Stillwater, MN 55082 (651) 748-3158