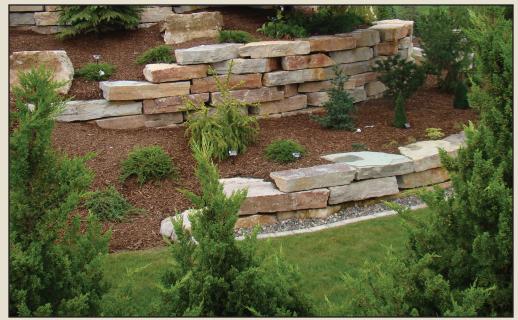

## **BOULDERS AND OUTCROPPINGS**

**Chilton Weatheredge Outcroppings** 

Boulders and outcroppings vary in color, shape and size due to the properties of natural stone. What is pictured may not match our inventory exactly. The variance is what makes our products unique. A large number of our selections are displayed and stocked at our locations.