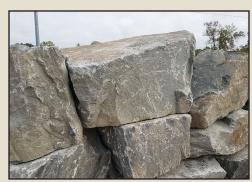

## **BOULDERS AND OUTCROPPINGS**

**Chilton Weatheredge Outcroppings** 

Boulders and outcroppings vary in color, shape and size due to the properties of natural stone. What is pictured may not match our inventory exactly. The variance is what makes our products unique. A large number of our selections are displayed and stocked at our locations.