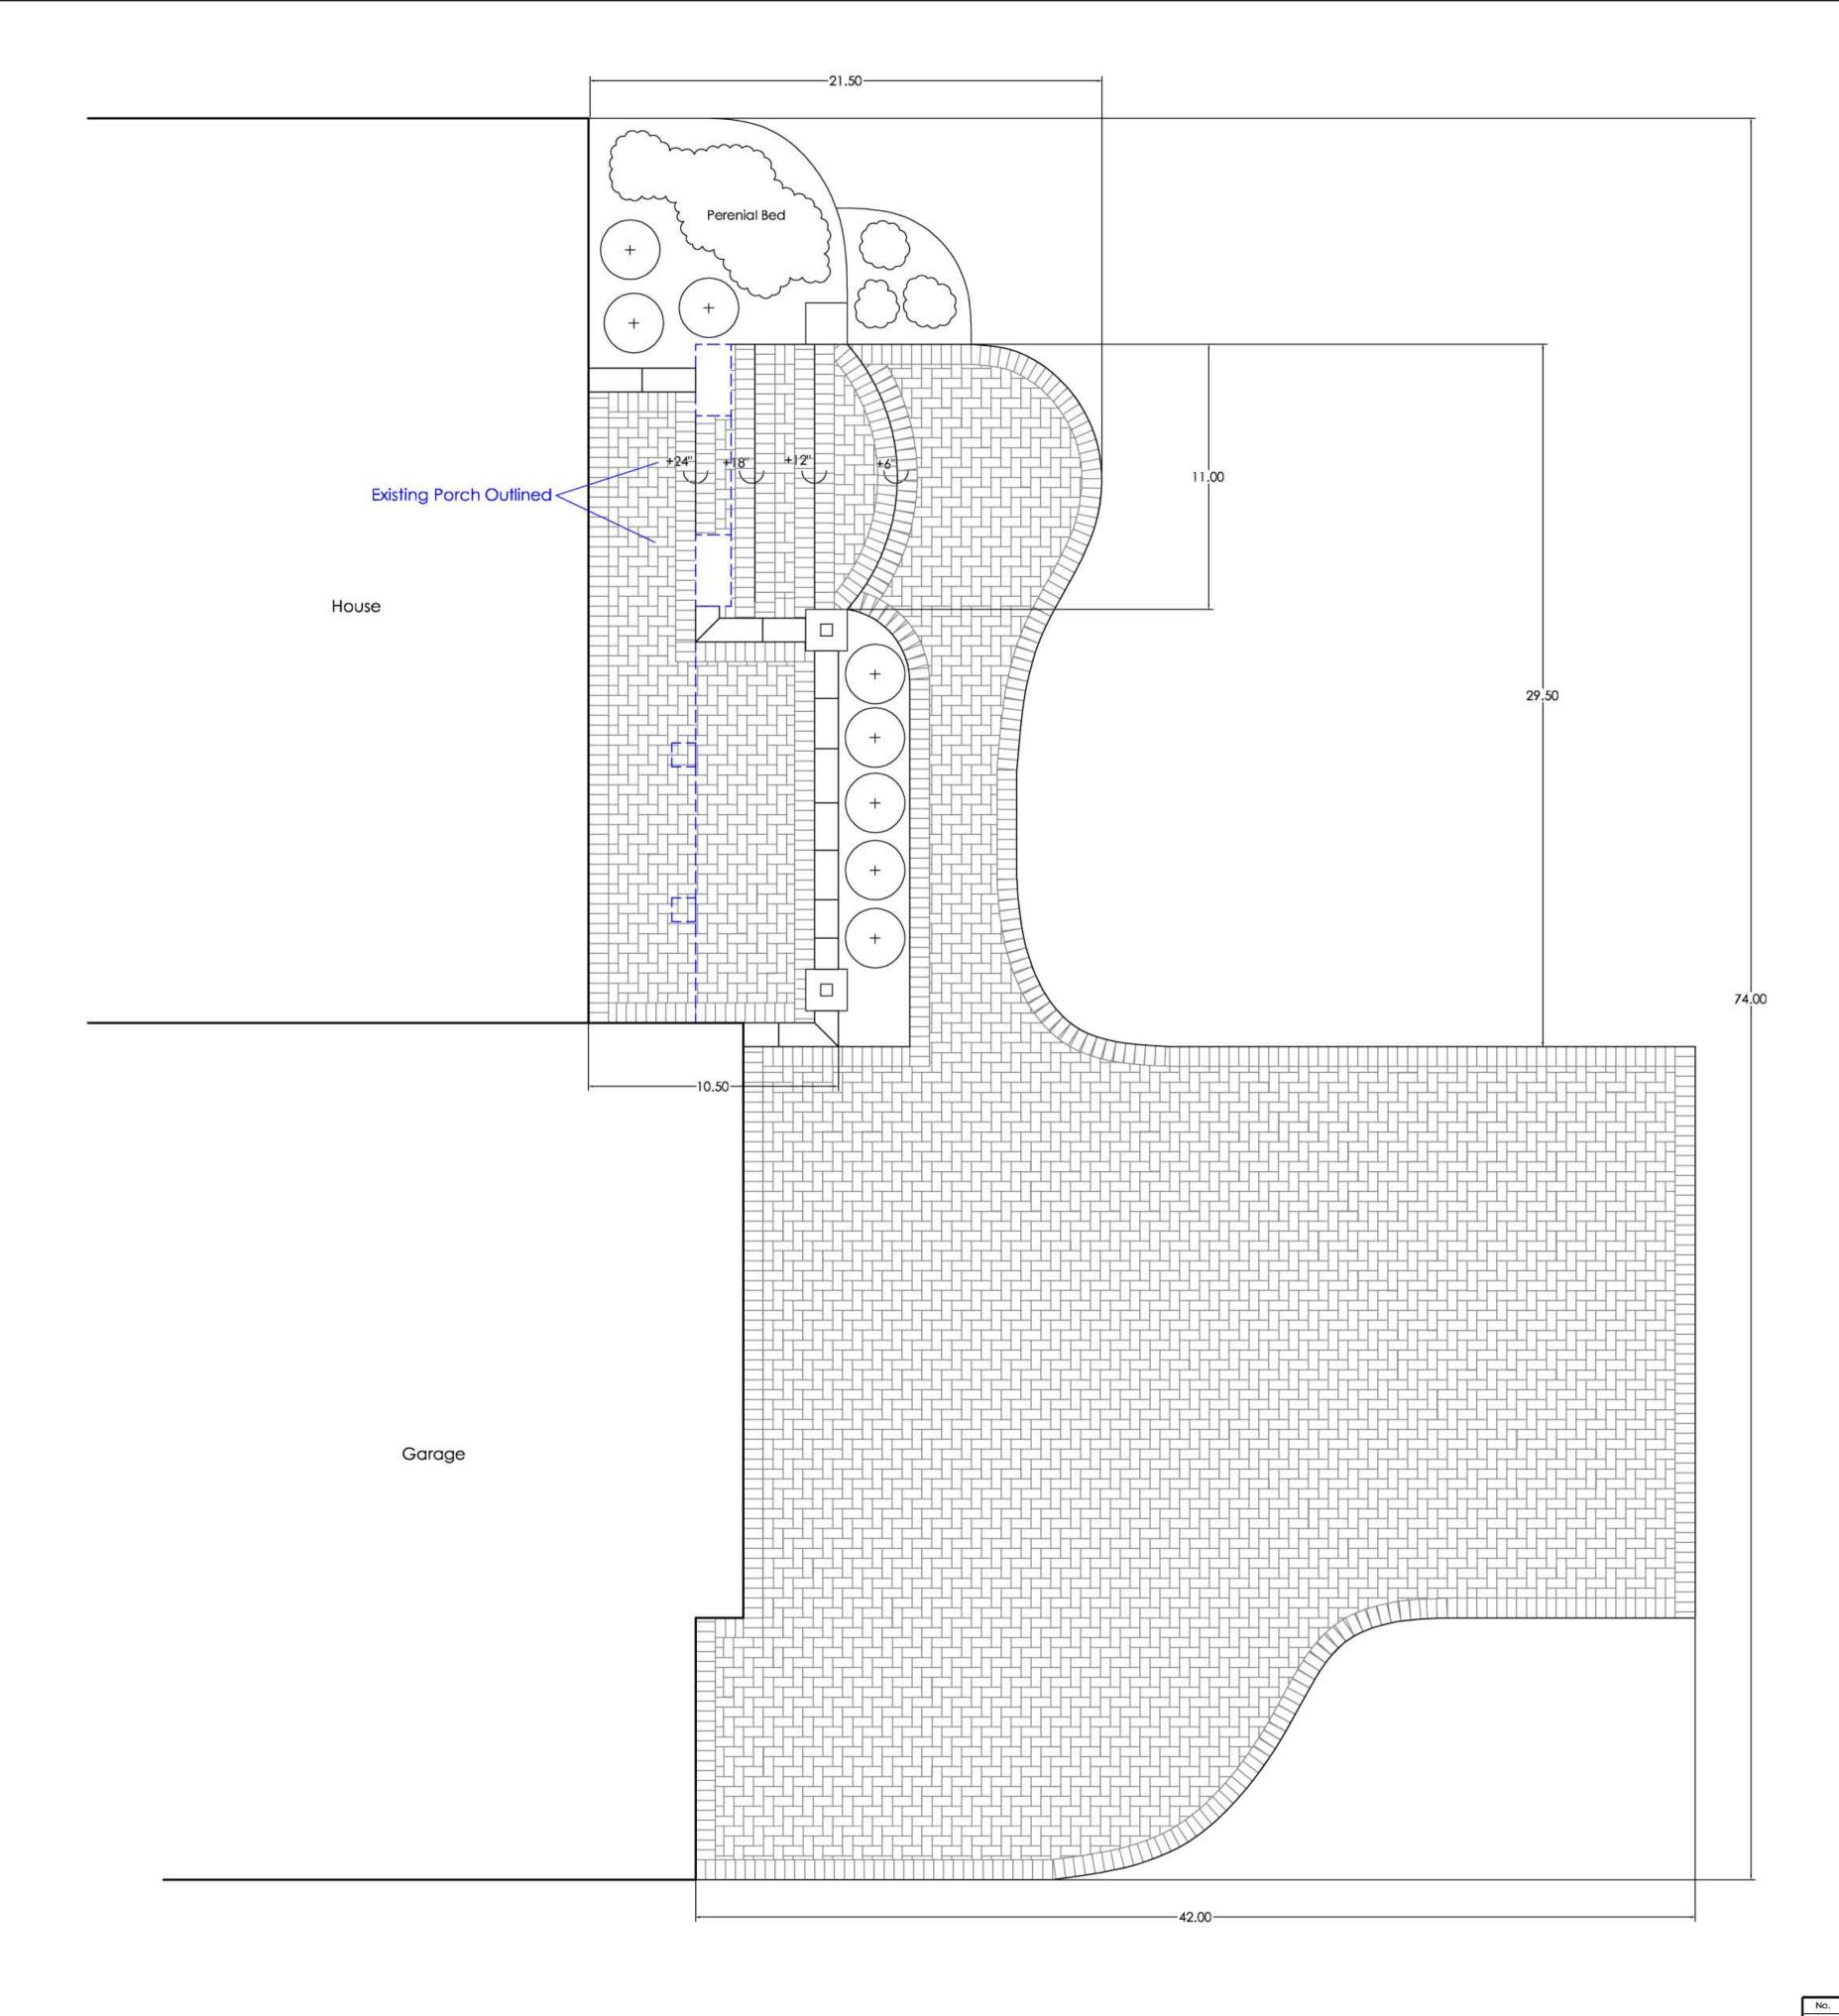

### **Brick Front Enterance**

#### **Material Requirements:**

- Silver Creek Brick Pavers = 2,182 sq ft (includes 7% waste)
- Seat Walls = 41 sq ft of StoneHege 6 or Vintage
- Pedestal stack = 145 sq ft of block
- Retaining wall = 68 sq ft of block
- 30 linear feet of cap
- 170 linear feet of pave edge