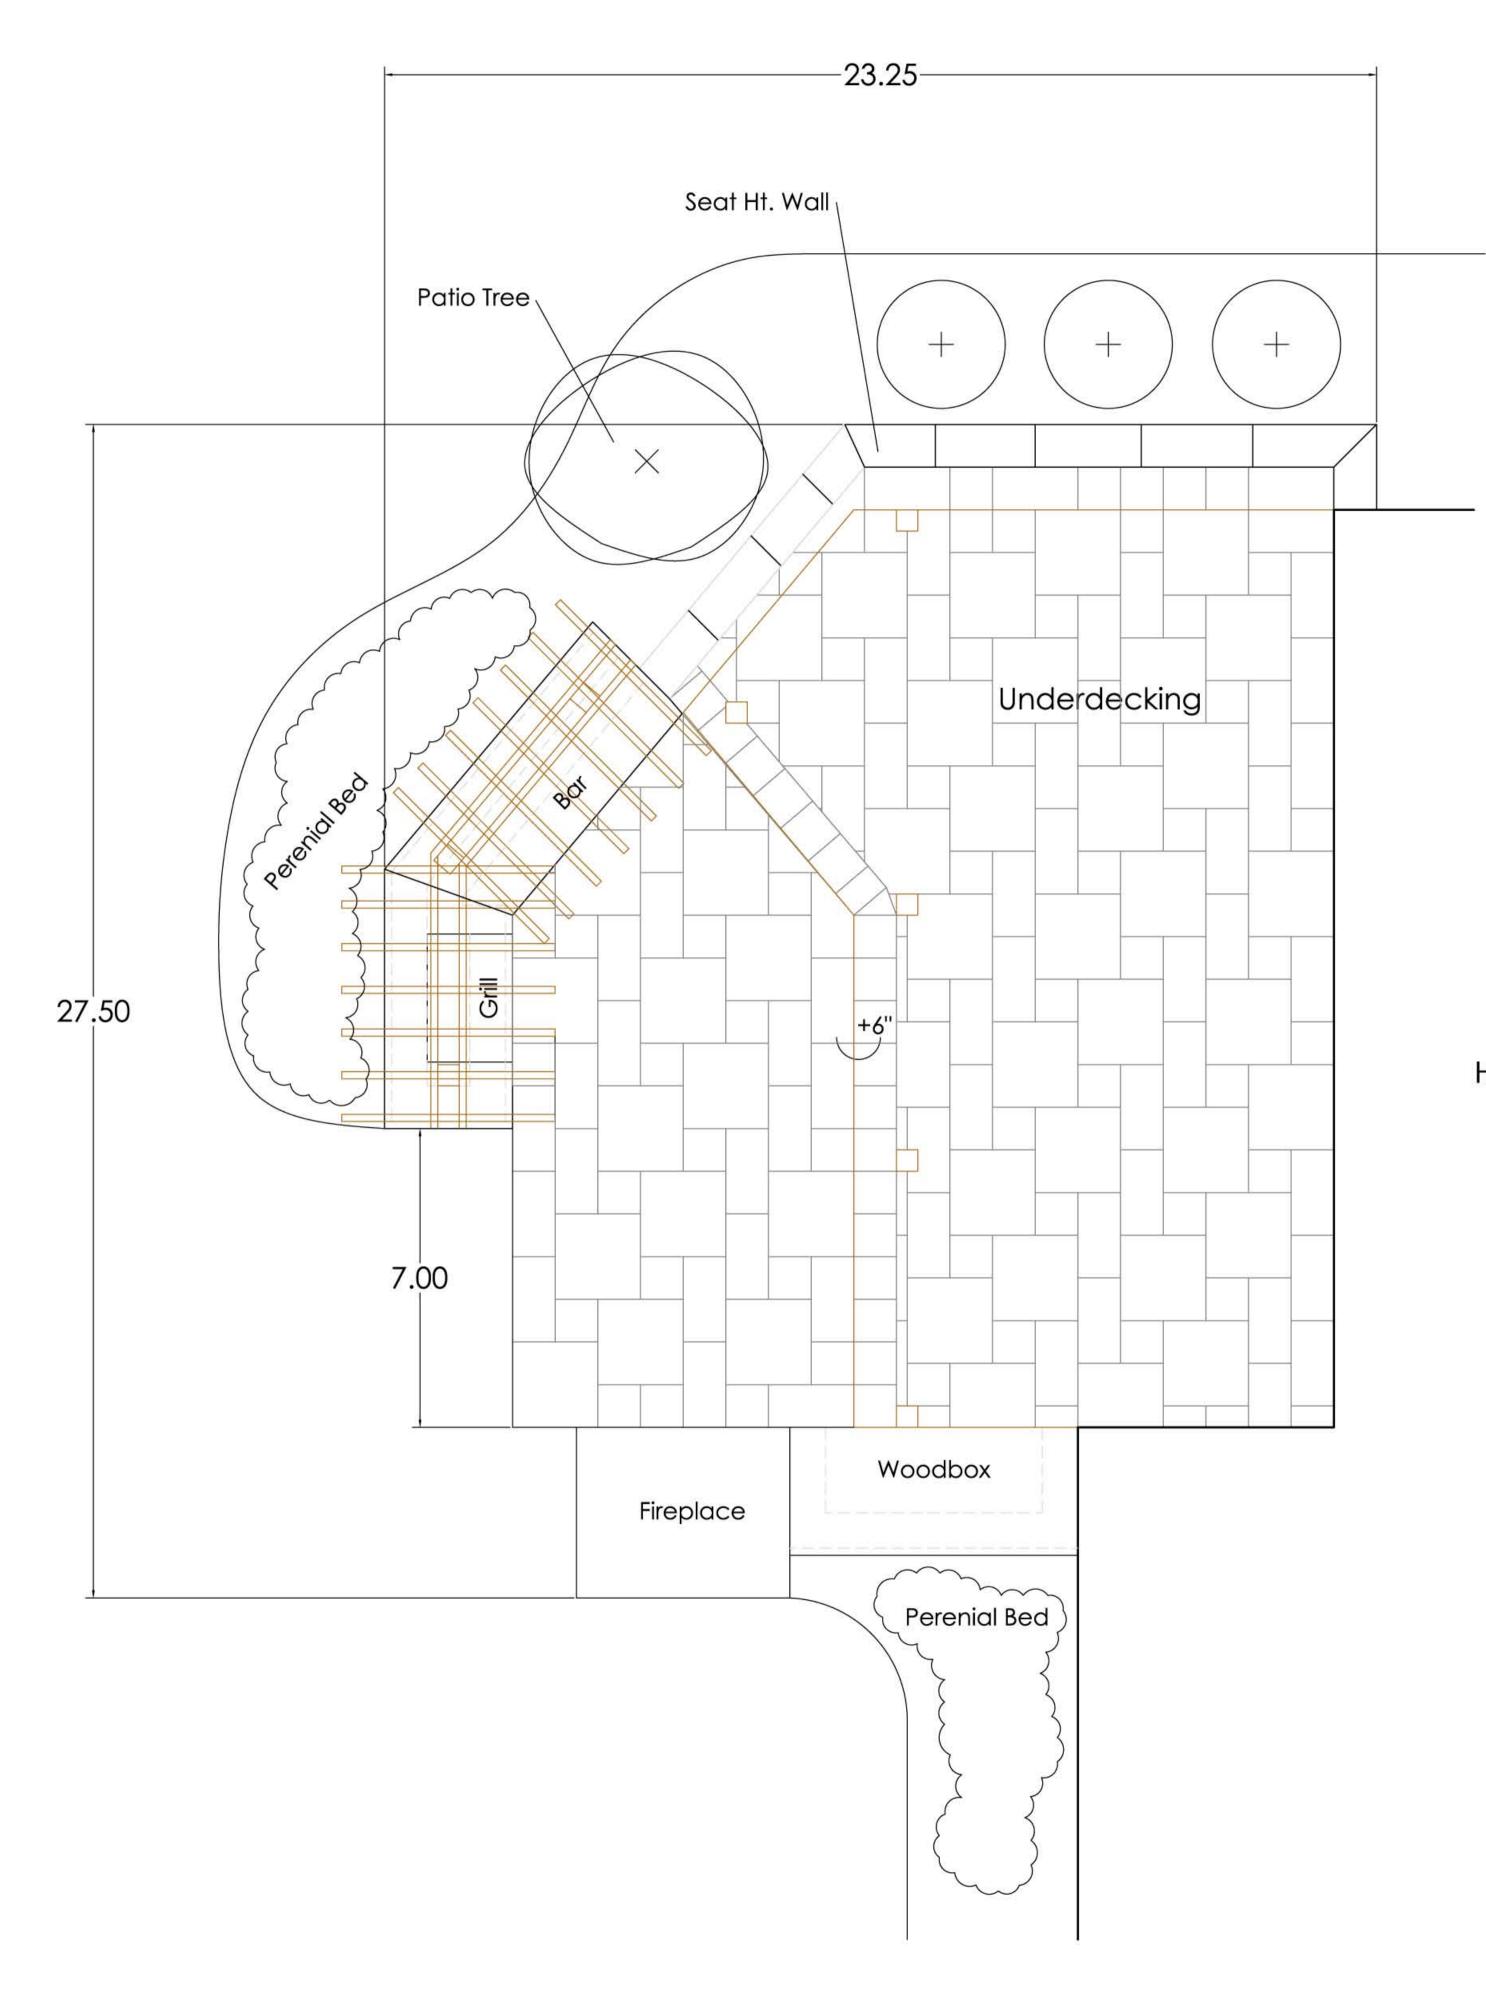

# Fireplace and Kitchen

### **Material Requirements:**

- Silver Creek Landscape Tiles = 415 sq ft (includes 7% waste)
- Vintage = 160 sq ft for bar
- 2 piece bar top = 55 sq ft
- 27" columns (2) Vintage pillar-on-a-pallet
- Grill area = 36'' tall
- Fridge area = 42'' tall
- Counter top 36" Tall
- Lakeland woodbox = 20 sq ft
- Lakeland table = 20 sq ft
- See table and woodbox kit for quantities
- 70 linear feet of pave edge