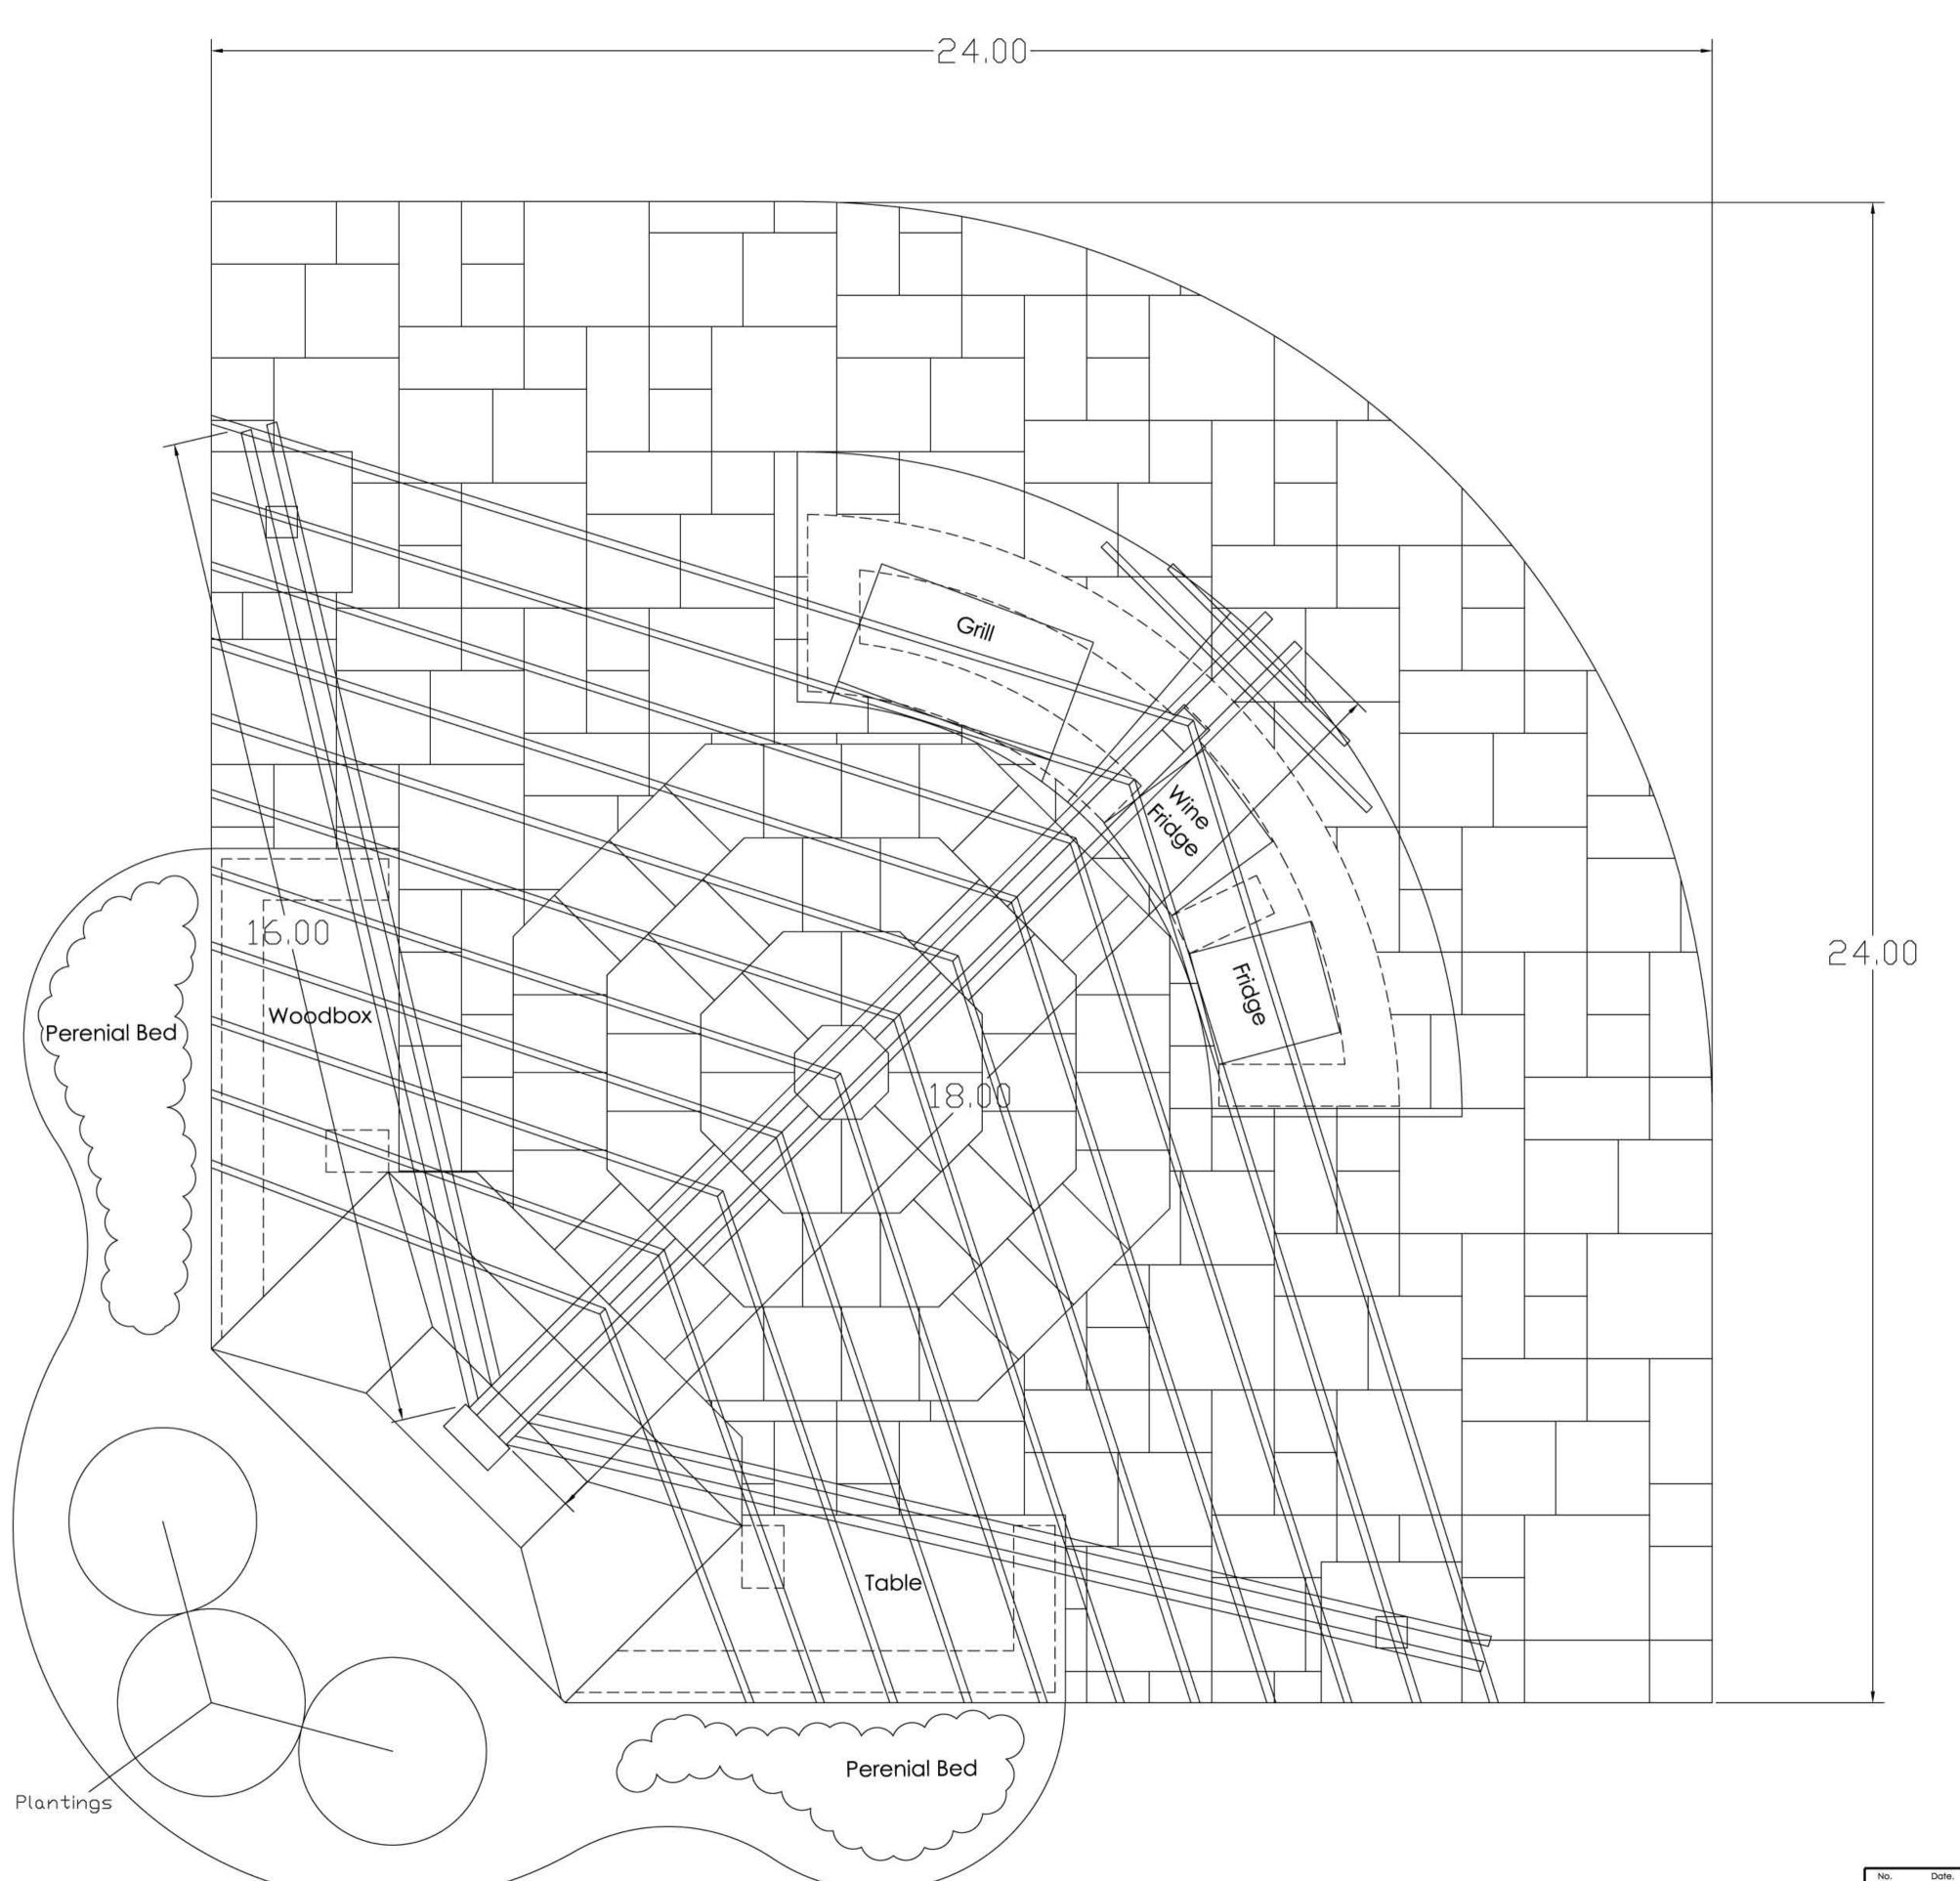

### Outdoor Kitchen

### **Material Requirements:**

- Silver Creek Landscape Tiles = 418 sq ft (includes 7% waste)
- Seat Walls = 44 sq ft of Vintage or StoneHedge 6 block
- 22 linear feet of cap
- -36" Grill = 54 sq ft of block
- -42'' Bar = 54 sq ft of block
- 40 sq ft of counter top
- 21 sq ft of top of woodbox
- 19 sq ft block for step
- See fireplace kit for quantities
- See woodbox kit for quantities
- 10 linear feet of pave edge