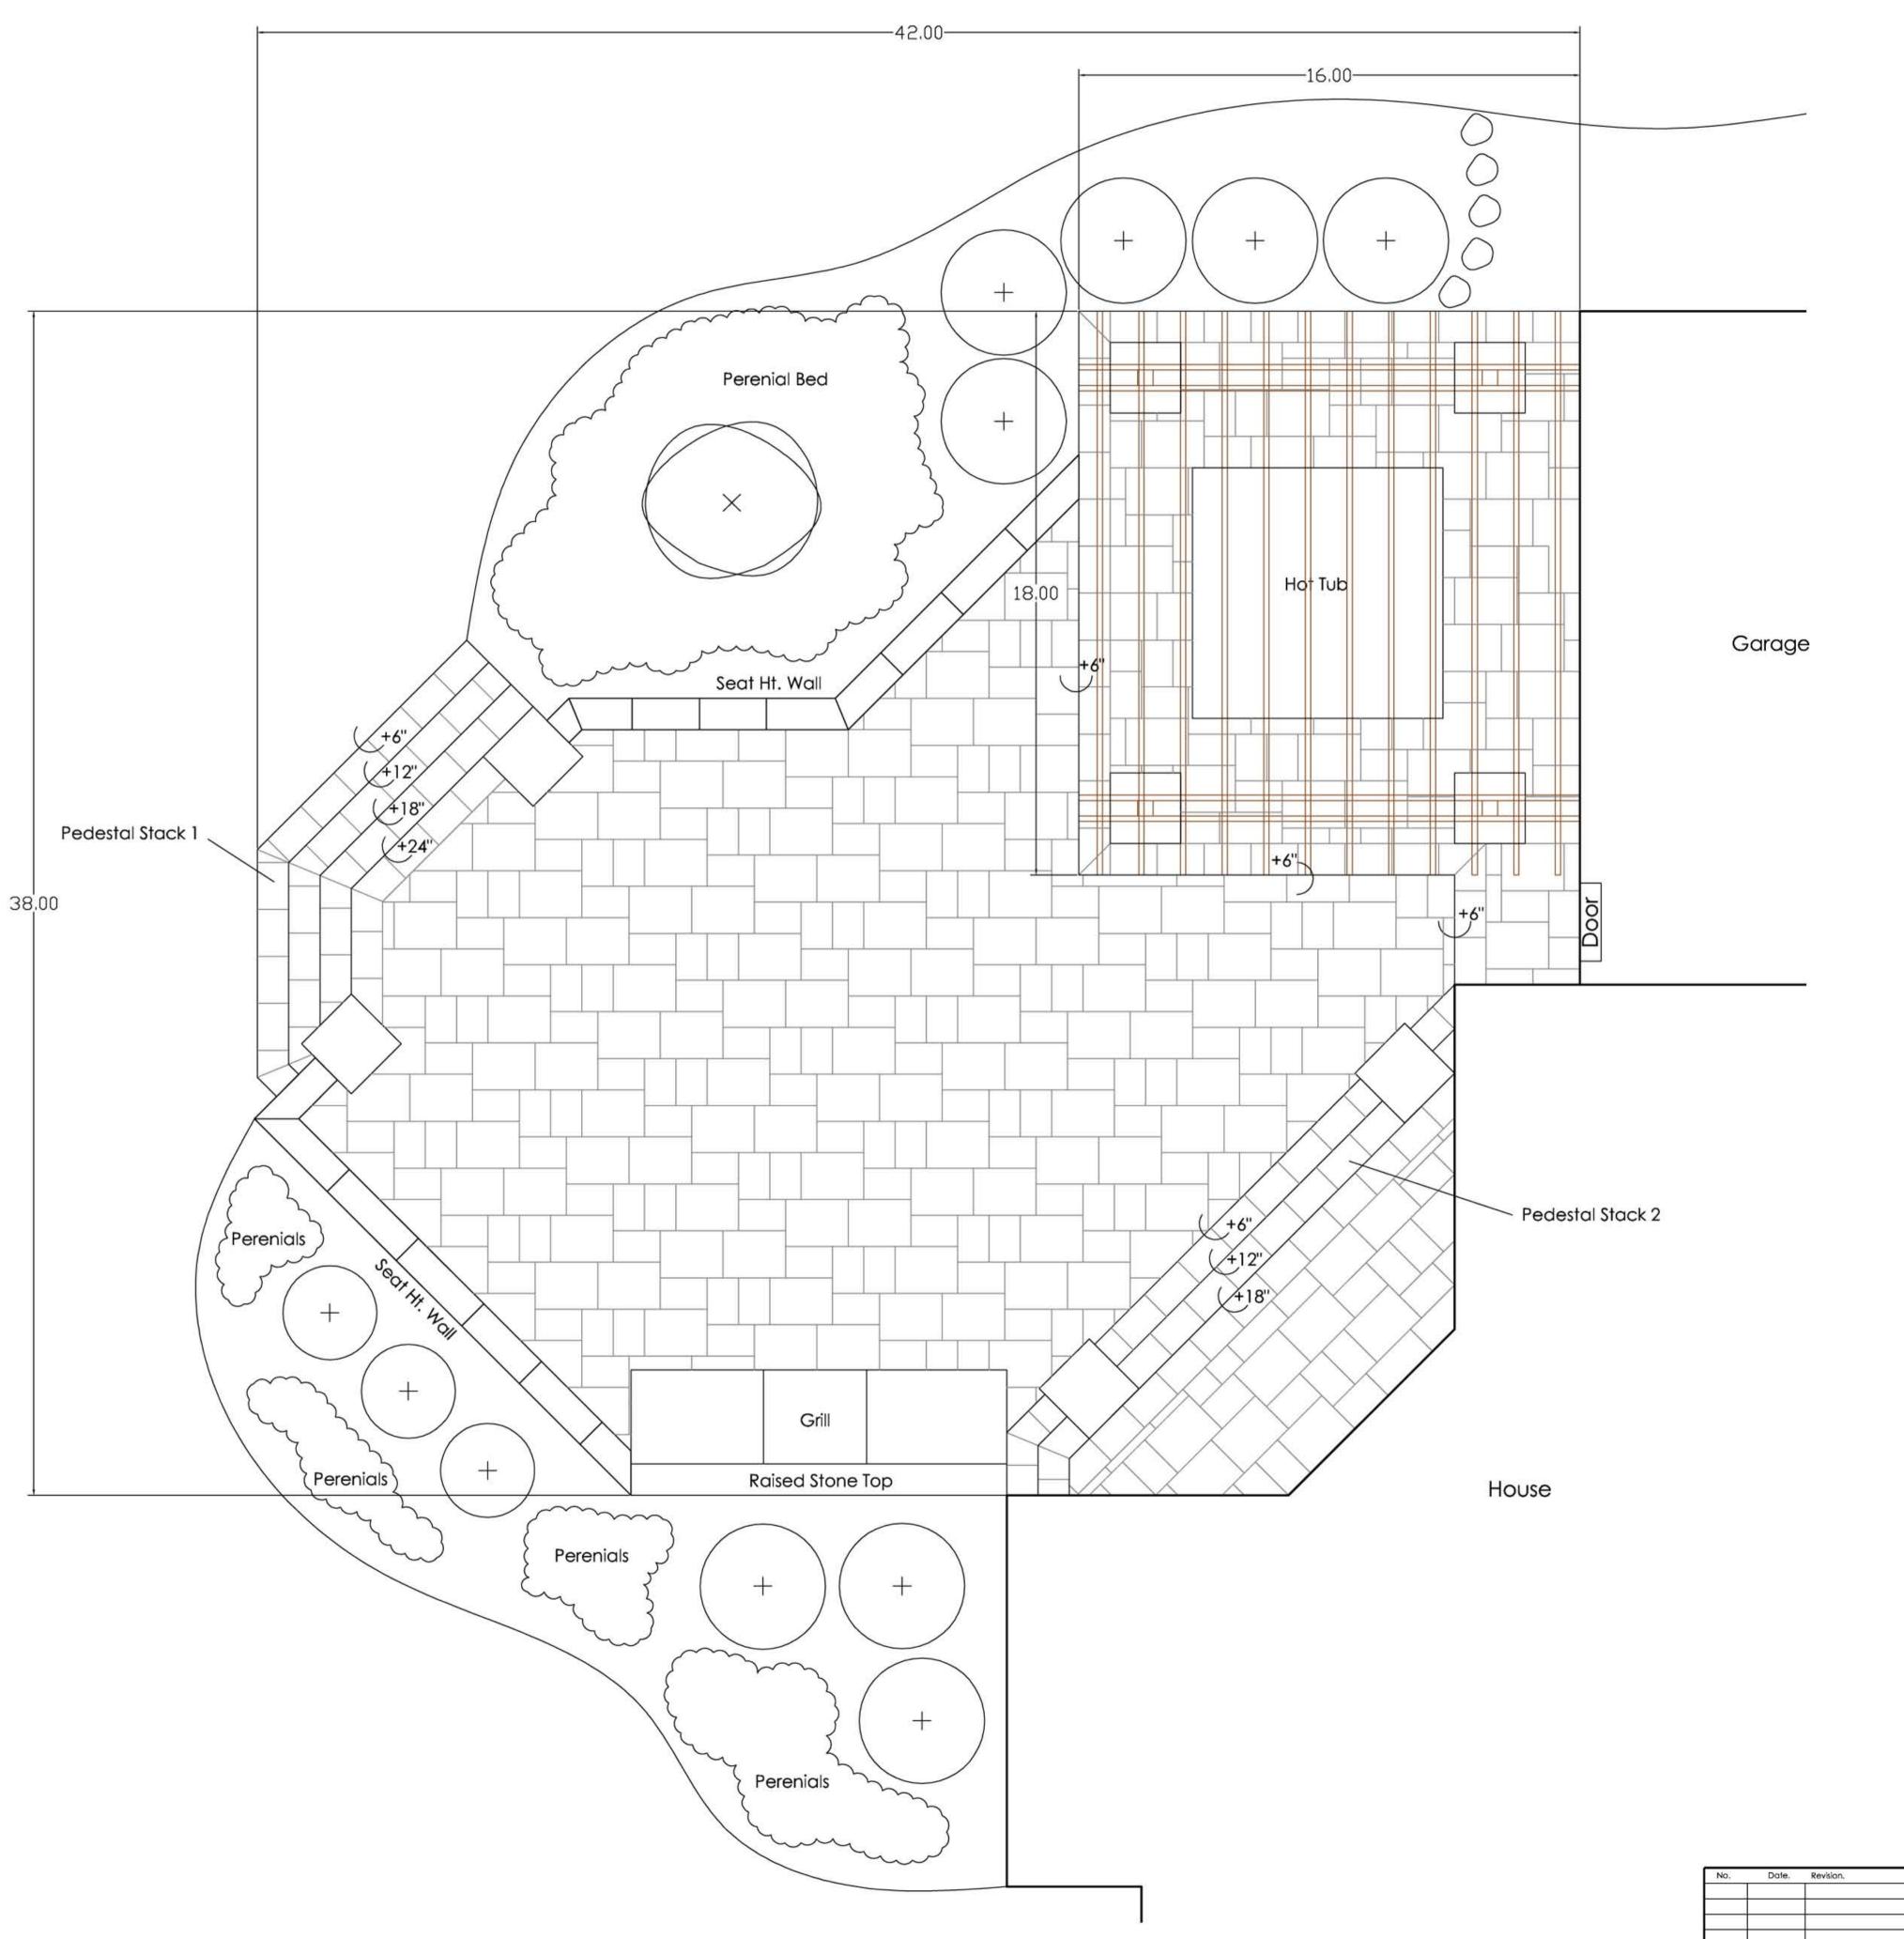

# Patio with Pergola

### **Material Requirements:**

- Silver Creek Landscape Tiles = 1,020 sq ft (includes 7% waste)
- Seat walls = 61 sq ft of StoneHedge 6 or Vintage
- Pedestal stack 1 = 71 sq ft of block
- Pedestal stack 2 = 95 sq ft of block
- Hot tub step = 14 sq ft of block
- 41 linear feet of cap
- 72 sq ft of block for columns
- 78 sq ft of block for grill
- 48 sq ft of counter top
- 65 sq ft of retaining wall block