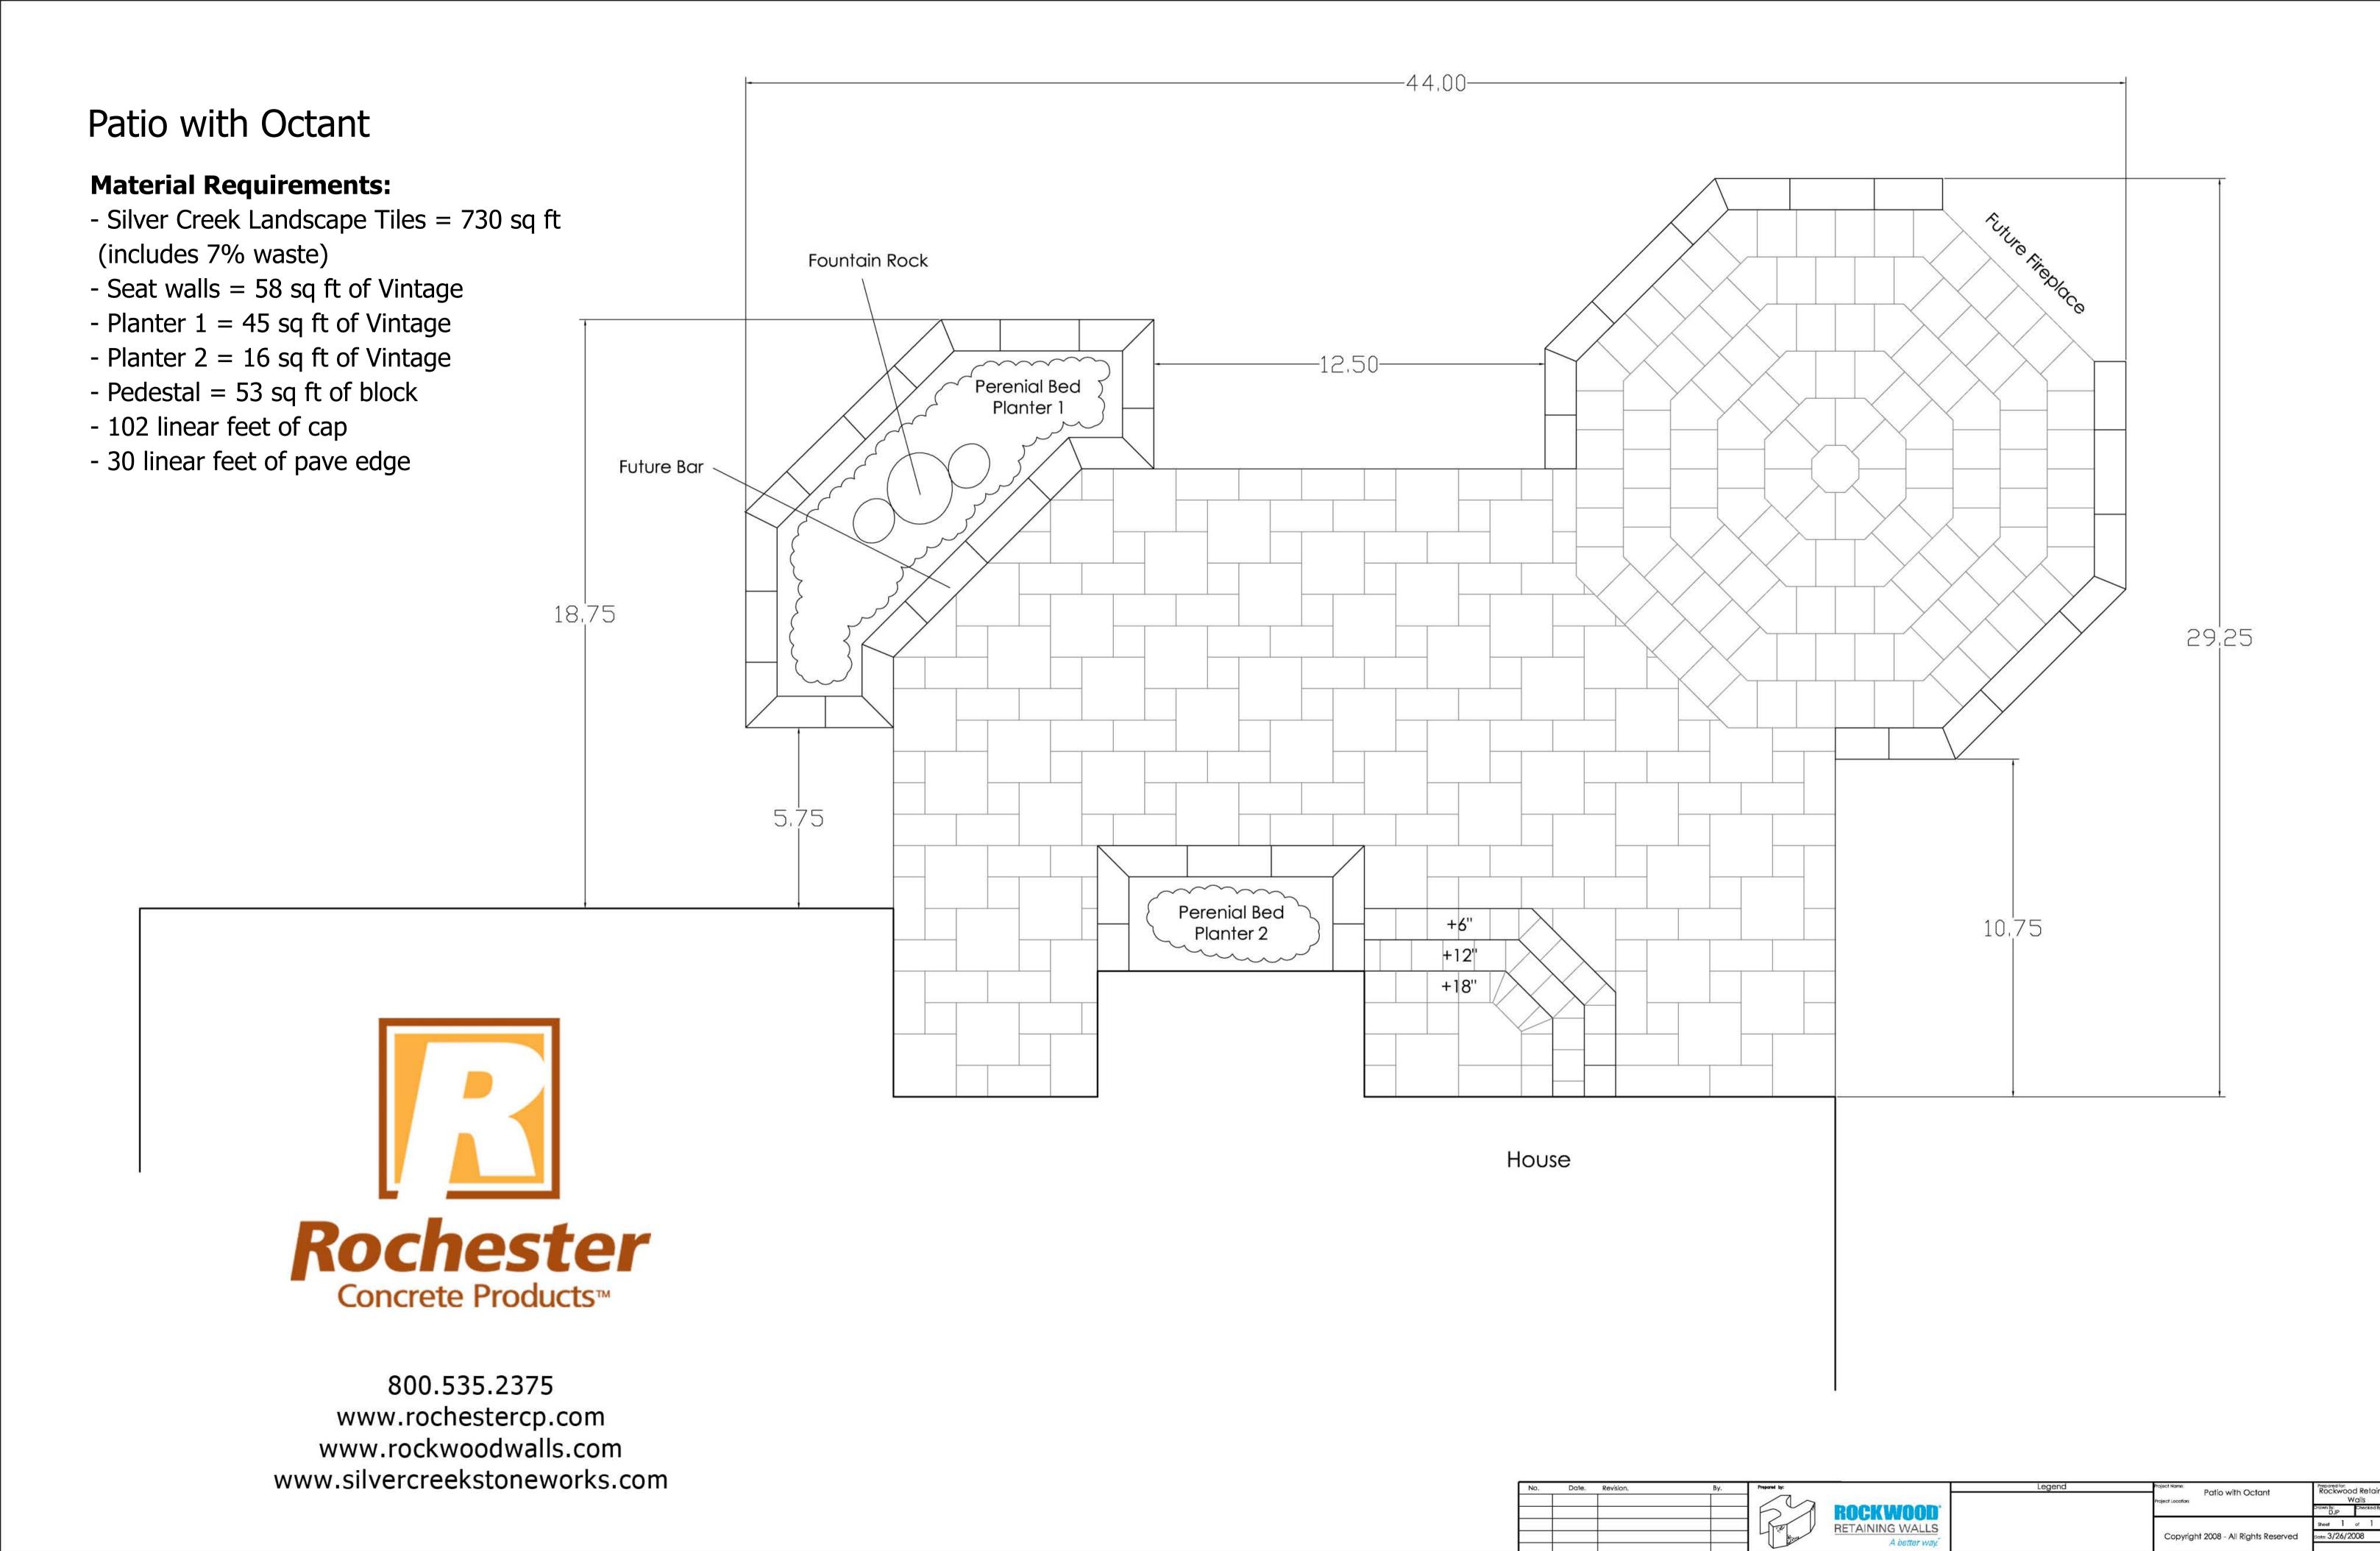

### Outdoor Kitchen

### **Material Requirements:**

- Silver Creek Landscape Tiles = 418 sq ft (includes 7% waste)
- Seat Walls = 44 sq ft of Vintage or StoneHedge 6 block
- 22 linear feet of cap
- -36" Grill = 54 sq ft of block
- -42'' Bar = 54 sq ft of block
- 40 sq ft of counter top
- 21 sq ft of top of woodbox
- 19 sq ft block for step
- See fireplace kit for quantities
- See woodbox kit for quantities
- 10 linear feet of pave edge